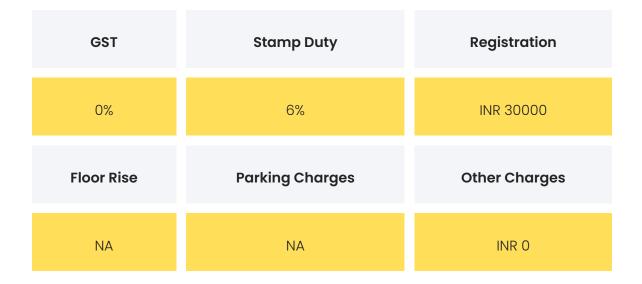

### COMMERCIALS

| Configuration | Rate Per<br>Sqft | Agreement<br>Value | Box Price                 |
|---------------|------------------|--------------------|---------------------------|
| Studio        | INR 14409.7      | INR 2800000        | INR 2950000 to<br>3880000 |
| 1 ВНК         | INR 14222.8      | INR 3962000        | INR 4170000 to<br>6530000 |
| 2 ВНК         | INR<br>15992.57  | INR 7315000        | INR 7700000               |

**Disclaimer:** Prices mentioned are approximate value and subject to change.

| Festive Offers         | The builder is not offering any festive offers at the moment. |
|------------------------|---------------------------------------------------------------|
| Payment Plan           | Construction Linked Payment                                   |
| Bank Approved<br>Loans | HDFC Bank                                                     |