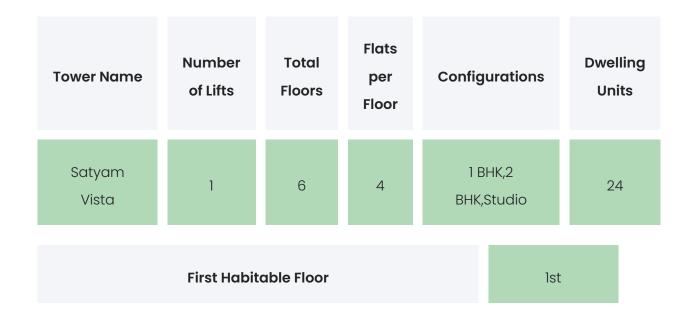

---|------------------|
| NA                | NA        | NA               |

SATYAM VISTA

### PROJECT & AMENITIES

| Time Line                        | Size        | Typography         |
|----------------------------------|-------------|--------------------|
| Completed on 30th November, 2021 | 524.95 Sqmt | 1 BHK,2 BHK,Studio |

#### **Project Amenities**

| Sports | NA |
|--------|----|
|--------|----|

| Leisure                | NA                                                       |
|------------------------|----------------------------------------------------------|
| Business & Hospitality | NA                                                       |
| Eco Friendly Features  | Waste Segregation,Rain Water Harvesting,Water<br>Storage |

#### SATYAM VISTA

### **BUILDING LAYOUT**



#### Services & Safety

- Security : Maintenance Staff, Security Staff, Earthquake Resistant Design
- Fire Safety : Fire cylinders
- **Sanitation :** The surrounding area is clean. No presence of nalas /slums /gutters /sewers
- Vertical Transportation : High Speed Elevators

### FLAT INTERIORS

| Configuration           | RERA Carpet Range     |
|-------------------------|-----------------------|
| 1 BHK                   | 268.6 - 435.4 sqft    |
| 2 BHK                   | 457.4 sqft            |
| Studio                  | 174.9 - 255.8 sqft    |
|                         |                       |
| Floor To Ceiling Height | Between 9 and 10 feet |
| Views Available         | Road View / No View   |

| Flooring                     | Vitrified Tiles